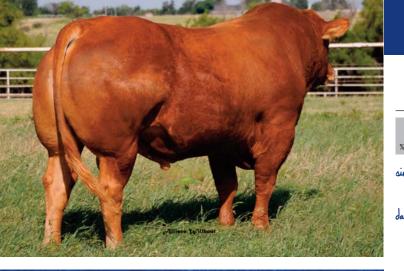

BW: 73 lbs.; Adj. WW: 382 lbs.; Adj. YW: 660 lbs.

STZZ Polled Yukon 50E, grand sire of Lot 10.

CED BW WW YW MK CEM SC ST DOC CW REA YG MB \$MTI I 4.5 61 79 31 4 - - 8 23 0.53 -0.36 -0.32 39.5 Ranking >95 95 45 65 20 70 - - 85 50 40 15 90 80

#### sire.

STZZ POLLED GUTHRIE 826H JL POLL MIDAS 67T JL SWEETPEA 140K STZZ POLLED YUKON 50E THUNDERATION JL OLYMPIC GOLD BILD PETUNIA