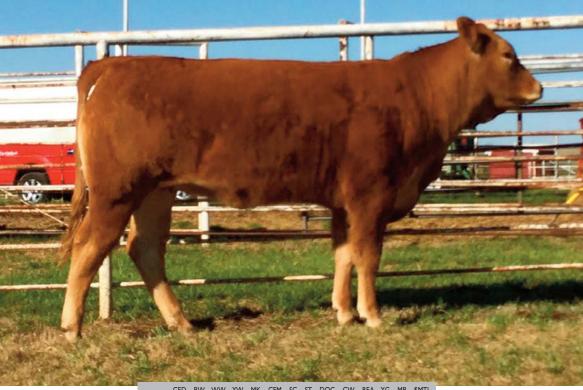

# CF Mojo Queen 124B

Fullblood [100] Cow DP / Red 12.01.14

CVER 124B NFF 2083014

Double Polled

Carver Farms has put their best foot forward in this offering, with CF Mojo Queen 124B certainly not being an exception. This high growth, high milk female has a world of potential given the great ones in her pedigree and her exceptional look. She is so elegant from the side and doesn't disappoint you from behind when it comes to skeletal width and muscle mass. Being 76 lbs at birth and over 1000 at yearling, she truly hits the mark for actual birth to yearling spread. On paper she ranks in the top 25% of the breed for MK, TM, YG, FT and well above average for WW, CW, and REA.

BW: 74 lbs.; Adj. WW: 705 lbs.; Adj. YW: 1,051 lbs.

CF Polled Mojo 194U, sire of Lot 8.

CED BW WW YW MK CEM SC ST DOC CW REA YG MB \$MTI

2 4.7 65 93 30 1 0.25 14 15 32 0.55 -0.31 -0.26 42.74

% Ranking >95 >95 45 55 25 >95 95 75 75 35 40 20 85 80