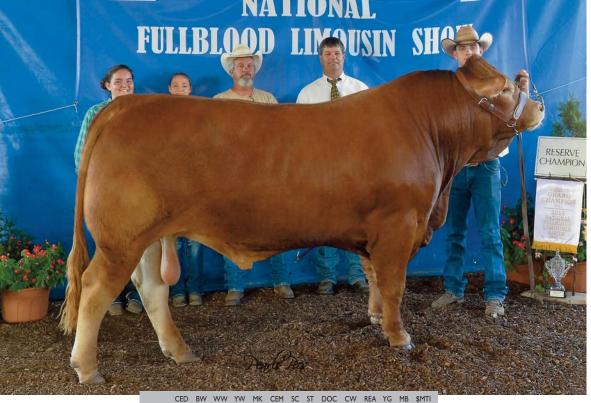

Fullblood [100] Bull

Polled / Red 11.17.14 CVER 115B NFM 2074427

Study the look this guy gives you from all angles, wow! He is so long and extended through his front end, straight down his top with explosive muscular shape from the side. We just love how fluid he is in his movement and the flexibility he displays through his joint work. This son of CVER New Generation 365Zis polled, offers a WW epd that is in the top 30% of the breed and is ready to breed cows. His mother is the exclusive Lot 13 female that comes from our VOET Sassie donor. Note the explosive growth of 115B; from weaning to yearling he posted an Adj. WW of 822 and Adj. YW of 1,291.

BW: 79 lbs.; Adj. WW: 822 lbs.; Adj. YW: 1,291 lbs.

CVER New Generation 365Z, sire of Lot 15.

 CED
 BW
 WW
 YW
 MK
 CEM
 SC
 ST
 DOC
 CW
 REA
 YG
 MB
 \$MTI

 1
 4.2
 69
 87
 24
 2
 0.25
 15
 15
 35
 0.39
 -0.27
 -0.33
 40.78