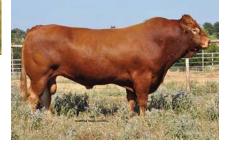

## **CF Alberta Jo 110B**

Fullblood [100] Cow DP / Red 11.15.14

CVER 110B NFF 2074426

Double Polled

CF Alberta Jo 110B is a direct daughter of CF Polled MOJO 194U that goes back to the historically proven Posthaven program on the bottom side. Without a doubt, this female has such a maternal look to her; she is ultra-refined through her front 1/3, she is neat about her neck and fresh in her appearance. This heifer is at the age where you can really capitalize on your investment, she is ready to breed for a spring 2017 calf and has been developed nicely to this point. From a statistical standpoint, you have to admire her YW epd, as she is in the top 25% of the population, furthermore she makes an intriguing breeding piece as she is in the very top 1% for FT EPD.

BW: 69 lbs.; Adj. WW: 820 lbs.; Adj. YW: 1,082 lbs.

CF Polled Mojo 194U, sire of Lot 7.

0.12 13 0.46 -0.35 -0.3 42.53 75 55 95 >95 85 75 % Ranking 85 65 55 10 95

D'HANIS RED FOX 119J CF POLLED MOJO 194U VOET SASSIE