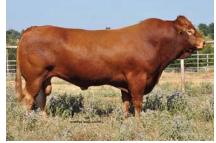

#### Horned

GBBL Lady Sierra 102B has a tremendous performance profile that will rival that of any young full-bood heifers sold this year. 71 WW, 97 YW, 61 TM, 19 ST, -.30 CW and -.09 FT epds put her well the other side of average for these economically important traits. Billy White has dug deep into his replacement pen to bring the Polled Mojo daughter to the offering. 102B's dam, FL Foxy lady was imported from Canada and is a masterpiece in her own right. As you will see, she is super straight-lined and eye appealing. It is important that we point out her exceptional disposition as well.

BW: 75 lbs.

CF Polled Mojo 194U, sire of Lot 6.