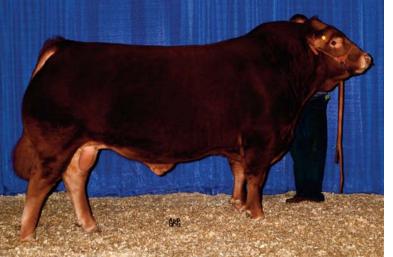

## **JELU Polled Keke 917W**

Fullblood [100] Cow Polled / Red 04.28.09 JELU 917W NFF 1950881

Polled

Jelu Polled Keke 917W represents one of the most prolific cow families to come out of James Lucas's prestigious herd. The dam of 917W is WICR 7F who is the queen of low birth weight genetics in the fullblood population; on 10 calves she had an average actual BW of 69lbs and average BW ratio of 95. Sire of Polled Keke is the same power bull that sired the 2015 National Fullblood Show Champion Get of Sire. SVL Polled Heritage 124P.

BW: 70 lbs.; Adj. WW: 595 lbs.

SVL Polled Heritage 124P, sire of Lot 11.

| State<br>Fair                                    |   |
|--------------------------------------------------|---|
|                                                  |   |
| © Bob<br>Heidlage                                |   |
| CED BW WW YW MK CEM SC ST DOC CW REA YG MB \$MTI | 3 |