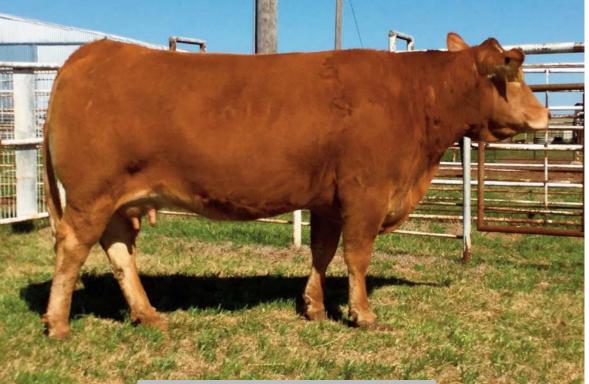

# CF Sue Beth 133C

Fullblood [100] Cow HP / Red 06.06.15 CVER 133C NFF 2092642

Homo Polled (P-2)

CF Sue Beth 133C represents the future of the Polled Fullblood sector, she is homozygous polled, low actual birth weight and structurally sound. Many of these traits are so closely aligned with with the strengths her sire, CVER New Generation 365Z possesses. New Generation is featured on Limi Live, where you can witness so thick and sound he is; he is the right kind for the discriminating producer. Maternally speaking, 133C's dam is one of the most desirably designed Fullblood cows to ever grace the pages of a sale catalog, she is halter-broke, ready to show and catches the eye of many due to her depth, fleshing ability and udder quality.

BW: 76 lbs.; Adj. WW: 613 lbs.

CVER New Generation 365Z, sire of Lot 1.

CED BW WW YW MK CEM SC ST DOC CW REA YG MB \$MTI

4 3 56 92 22 4 0.07 13 14 25 0.35 0.28 0.31 38.12

Ranking 85 85 80 55 85 80 >95 85 75 60 75 25 95 95