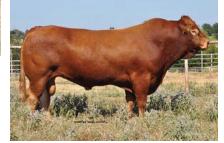

# CF Sue Beth 133C

Fullblood [100] Cow HP / Red 06.06.15 CVER 133C NFF 2092642

Homo Polled (P-2)

CF Sue Beth 133C represents the future of the Polled Fullblood sector, she is homozygous polled, low actual birth weight and structurally sound. Many of these traits are so closely aligned with with the strengths her sire, CVER New Generation 365Z possesses. New Generation is featured on Limi Live, where you can witness so thick and sound he is; he is the right kind for the discriminating producer. Maternally speaking, 133C's dam is one of the most desirably designed Fullblood cows to ever grace the pages of a sale catalog, she is halter-broke, ready to show and catches the eye of many due to her depth, fleshing ability and udder quality.

BW: 76 lbs.; Adj. WW: 613 lbs.

CVER New Generation 365Z, sire of Lot 1.

CED BW WW YW MK CEM SC ST DOC CW REA YG MB \$MTI

4 3 56 92 22 4 0.07 13 14 25 0.35 0.28 0.31 38.12

Ranking 85 85 80 55 85 80 >95 85 75 60 75 25 95 95