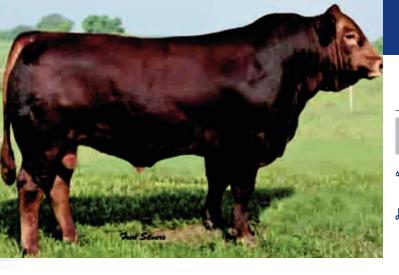

## **Total Sweetness**

Fullblood [100] Cow DP / Red 04.01.15

GARS 545C NFF 2076920

#### Double Polled

Total Sweetness is long sided with a long stride. We just love the balanced lean look she gives us and how she can flat get out and cover ground. View this female on the move and she has all the right angles to assure structural soundness and longevity. We also admire her proven pedigree who includes STZZ Polled Yukon 50E, the sire of the famous Fullblood matriarch, ANLC 10H, who's embryos are featured as lot 18. Sweetness's dam is out of a J Bar J female from Jack Glendenning in Missouri, one of the long-standing Limousin producers.

BW: 69 lbs.

| Carried Manager - Na Carried Strain Carried Strain | <br>W REA YG MB \$MTI<br>0 0.41 -0.33 -0.32 39.81 |
|----------------------------------------------------|---------------------------------------------------|