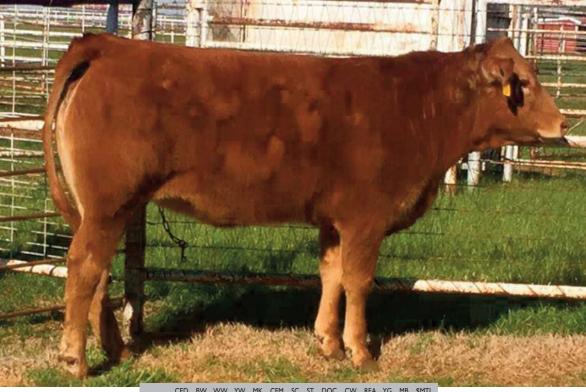

# **GBBL Lady Sierra 102B**

Fullblood [100] Cow Horned / Red 12.30.14 GBBL 122B NFF 2093963

#### Horned

GBBL Lady Sierra 102B has a tremendous performance profile that will rival that of any young full-bood heifers sold this year. 71 WW, 97 YW, 61 TM, 19 ST, -.30 CW and -.09 FT epds put her well the other side of average for these economically important traits. Billy White has dug deep into his replacement pen to bring the Polled Mojo daughter to the offering. 102B's dam, FL Foxy lady was imported from Canada and is a masterpiece in her own right. As you will see, she is super straight-lined and eye appealing. It is important that we point out her exceptional disposition as well.

BW: 75 lbs.

CF Polled Mojo 194U, sire of Lot 6.