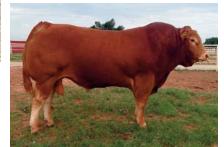

## CF Scarlet O'Hera 139C

Fullblood [100] Cow HP / Red 06.03.15

CVER 139C NFF 2092641

Homo Polled (P-2)

CG Starlet O'Hera 139C is a homozygous polled direct daughter of SVL Polled Starlet 871Y, who is a full sister to the great SVL Polled Perfection 790X who was a past champion! 871Y is one of the top cows in the population with a 33 MK epd. Here is an opportunity to dive head first into the the very top pedigrees in the Fullblood industry with proven performance and data to back it up. On the top side of 139C's pedigree, CVER New Generation 365Z is spectacular and will inject an exceptional amount of growth and performance in his progeny for generations to come. It is hard to let females like this go, but we wanted to offer some of our very elite pedigreed cattle in this offering. She sells halter-broke and ready to be shown.

BW: 75 lbs.; Adj. WW: 685 lbs.

CFSV POLLED EXCEL 315S **CVER NEW GENERATION 365Z** CF MISS POLLED FOX 067R

LENAPE POLLED LIBERTY SVL POLLED ELATION 039N D'HANIS RED FOX 119] SUNY FAWN 146A-WHIP 2F

SVL POLLED STARLET 871Y SVL POLLED SAHARA 507U