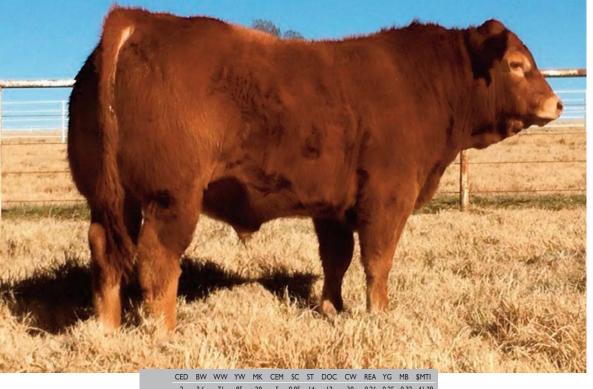

## CF Scarlet O'Hera 139C

Fullblood [100] Cow HP / Red 06.03.15

CVER 139C NFF 2092641

Homo Polled (P-2)

CG Starlet O'Hera 139C is a homozygous polled direct daughter of SVL Polled Starlet 871Y, who is a full sister to the great SVL Polled Perfection 790X who was a past champion! 871Y is one of the top cows in the population with a 33 MK epd. Here is an opportunity to dive head first into the the very top pedigrees in the Fullblood industry with proven performance and data to back it up. On the top side of 139C's pedigree, CVER New Generation 365Z is spectacular and will inject an exceptional amount of growth and performance in his progeny for generations to come. It is hard to let females like this go, but we wanted to offer some of our very elite pedigreed cattle in this offering. She sells halter-broke and ready to be shown.

BW: 75 lbs.; Adj. WW: 685 lbs.

CFSV POLLED EXCEL 315S **CVER NEW GENERATION 365Z** CF MISS POLLED FOX 067R

LENAPE POLLED LIBERTY SVL POLLED ELATION 039N D'HANIS RED FOX 119] SUNY FAWN 146A-WHIP 2F

SVL POLLED STARLET 871Y SVL POLLED SAHARA 507U