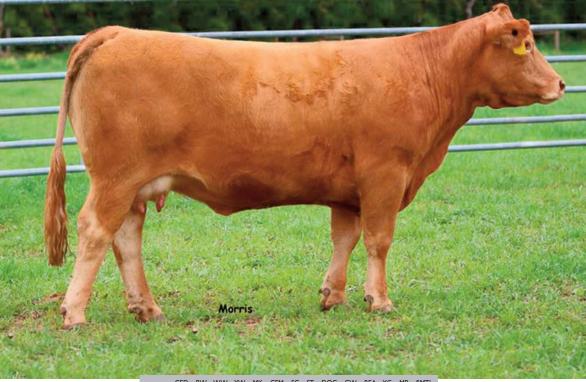

# 5 Embryos LESF Naturally Peachy

Fullblood [100] Cow Horned / Red 09.13.03

LESF 167N NFF 1755477

LESF Naturally Peachy is a direct daughter of Georgia Peach and is one of the deepest sided, easiest fleshing fullblood females in the country, yet she doesn't sacrifice the stoutness of foot and bone and dimension of muscle that we appreciate these fullblood cattle for. CPPD Georgia Peach has produced many of the legendary cattle in the breed and was truly ahead of her time in terms of style and eye appeal, she is past high seller in Andrews Land & Cattle Dispersal. Peachy is a paternal sister to past Futurity Champion, AUTO Pam. Carver Farms is offering 5 embryos by a sire of your choice in a, rights to flush scenario. Buyer supplies the semen and pays for the shipping of the 5 embryos. All other expenses are paid by the seller.

\*\*Possible export to Canada and Australia, and Mexico

|                                       |           | 1        | Y          | 3   |       | ₹.   |      |       |     | N                                      |                                                                                                                                                                                                                                                                                                                                                                                                                                                                                                                                                                                                                                                                                                                                                                                                                                                                                                                                                                                                                                                                                                                                                                                                                                                                                                                                                                                                                                                                                                                                                                                                                                                                                                                                                                                                                                                                                                                                                                                                                                                                                                                                |      | A         |                    |    |
|---------------------------------------|-----------|----------|------------|-----|-------|------|------|-------|-----|----------------------------------------|--------------------------------------------------------------------------------------------------------------------------------------------------------------------------------------------------------------------------------------------------------------------------------------------------------------------------------------------------------------------------------------------------------------------------------------------------------------------------------------------------------------------------------------------------------------------------------------------------------------------------------------------------------------------------------------------------------------------------------------------------------------------------------------------------------------------------------------------------------------------------------------------------------------------------------------------------------------------------------------------------------------------------------------------------------------------------------------------------------------------------------------------------------------------------------------------------------------------------------------------------------------------------------------------------------------------------------------------------------------------------------------------------------------------------------------------------------------------------------------------------------------------------------------------------------------------------------------------------------------------------------------------------------------------------------------------------------------------------------------------------------------------------------------------------------------------------------------------------------------------------------------------------------------------------------------------------------------------------------------------------------------------------------------------------------------------------------------------------------------------------------|------|-----------|--------------------|----|
|                                       |           |          |            |     |       |      |      |       |     |                                        |                                                                                                                                                                                                                                                                                                                                                                                                                                                                                                                                                                                                                                                                                                                                                                                                                                                                                                                                                                                                                                                                                                                                                                                                                                                                                                                                                                                                                                                                                                                                                                                                                                                                                                                                                                                                                                                                                                                                                                                                                                                                                                                                | N.   |           | 3)                 |    |
|                                       |           |          |            |     |       |      |      |       |     | 盤                                      |                                                                                                                                                                                                                                                                                                                                                                                                                                                                                                                                                                                                                                                                                                                                                                                                                                                                                                                                                                                                                                                                                                                                                                                                                                                                                                                                                                                                                                                                                                                                                                                                                                                                                                                                                                                                                                                                                                                                                                                                                                                                                                                                | and. | •         |                    | -  |
|                                       |           |          |            |     | de    |      |      |       |     |                                        |                                                                                                                                                                                                                                                                                                                                                                                                                                                                                                                                                                                                                                                                                                                                                                                                                                                                                                                                                                                                                                                                                                                                                                                                                                                                                                                                                                                                                                                                                                                                                                                                                                                                                                                                                                                                                                                                                                                                                                                                                                                                                                                                | 10   |           |                    | 40 |
|                                       |           |          |            |     |       |      |      |       |     |                                        | * 3                                                                                                                                                                                                                                                                                                                                                                                                                                                                                                                                                                                                                                                                                                                                                                                                                                                                                                                                                                                                                                                                                                                                                                                                                                                                                                                                                                                                                                                                                                                                                                                                                                                                                                                                                                                                                                                                                                                                                                                                                                                                                                                            |      | 120       | -                  |    |
|                                       |           |          |            |     |       |      |      | 1     |     |                                        |                                                                                                                                                                                                                                                                                                                                                                                                                                                                                                                                                                                                                                                                                                                                                                                                                                                                                                                                                                                                                                                                                                                                                                                                                                                                                                                                                                                                                                                                                                                                                                                                                                                                                                                                                                                                                                                                                                                                                                                                                                                                                                                                |      |           | Ser.               |    |
| ATT AND ADDRESS OF THE PARTY NAMED IN |           | 16/17/03 |            |     |       |      |      | 1000  |     |                                        | THE RESERVE OF THE PARTY OF THE |      | A SHARWAY | STATE AND ADDRESS. |    |
|                                       | Sale Sale |          |            |     |       |      |      |       |     |                                        |                                                                                                                                                                                                                                                                                                                                                                                                                                                                                                                                                                                                                                                                                                                                                                                                                                                                                                                                                                                                                                                                                                                                                                                                                                                                                                                                                                                                                                                                                                                                                                                                                                                                                                                                                                                                                                                                                                                                                                                                                                                                                                                                |      |           | 779                |    |
|                                       | 1         |          |            |     |       |      |      |       | İ   |                                        |                                                                                                                                                                                                                                                                                                                                                                                                                                                                                                                                                                                                                                                                                                                                                                                                                                                                                                                                                                                                                                                                                                                                                                                                                                                                                                                                                                                                                                                                                                                                                                                                                                                                                                                                                                                                                                                                                                                                                                                                                                                                                                                                | 7    |           |                    |    |
|                                       |           |          |            |     |       |      |      |       |     | 10000000000000000000000000000000000000 |                                                                                                                                                                                                                                                                                                                                                                                                                                                                                                                                                                                                                                                                                                                                                                                                                                                                                                                                                                                                                                                                                                                                                                                                                                                                                                                                                                                                                                                                                                                                                                                                                                                                                                                                                                                                                                                                                                                                                                                                                                                                                                                                |      |           |                    |    |
|                                       |           |          | More       | ris |       |      |      |       |     |                                        |                                                                                                                                                                                                                                                                                                                                                                                                                                                                                                                                                                                                                                                                                                                                                                                                                                                                                                                                                                                                                                                                                                                                                                                                                                                                                                                                                                                                                                                                                                                                                                                                                                                                                                                                                                                                                                                                                                                                                                                                                                                                                                                                |      |           |                    |    |
|                                       |           |          | More       | ris |       |      |      |       |     |                                        |                                                                                                                                                                                                                                                                                                                                                                                                                                                                                                                                                                                                                                                                                                                                                                                                                                                                                                                                                                                                                                                                                                                                                                                                                                                                                                                                                                                                                                                                                                                                                                                                                                                                                                                                                                                                                                                                                                                                                                                                                                                                                                                                |      | がいる。      |                    |    |
|                                       |           | ÇFD      | <b>Mor</b> |     | MK CE | M SC | ST D | oc cw | REA | YG                                     | MB \$MTI                                                                                                                                                                                                                                                                                                                                                                                                                                                                                                                                                                                                                                                                                                                                                                                                                                                                                                                                                                                                                                                                                                                                                                                                                                                                                                                                                                                                                                                                                                                                                                                                                                                                                                                                                                                                                                                                                                                                                                                                                                                                                                                       |      | (人)       |                    |    |