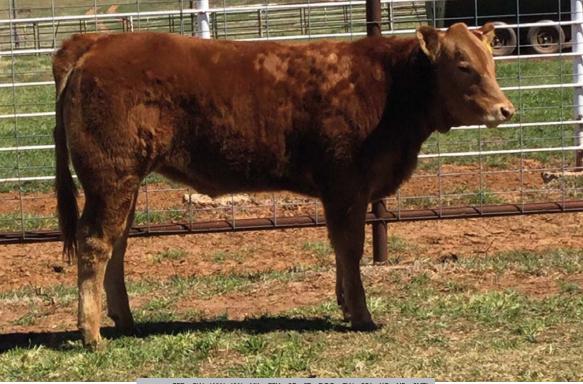

Polled

Garrison Limousin has brought this spring yearling female to us that is very stout and functional in her make-up. We love the amount of muscle she carries in a refined package, her substance of bone and size of foot indicate longevity; she is quite simply the right kind. This Polled Liberty granddaughter is a 26 for MK and in the top 10 of the breed for YG EPD; Polled Liberty is the famous sire of ENGD Unbridled as well. At birth, Built For It All was certainly a highlight of the calving season when she hit the ground at a highly manageable 65 lbs.

BW: 65 lbs.

| L |                             | 1                     |                           |
|---|-----------------------------|-----------------------|---------------------------|
|   |                             |                       |                           |
|   |                             |                       |                           |
|   |                             |                       |                           |
|   |                             |                       |                           |
|   | VW YW MK CEI<br>63 78 26 -I | M SC ST DOC CW REA YG | MB \$MTI<br>5 -0.26 42.20 |