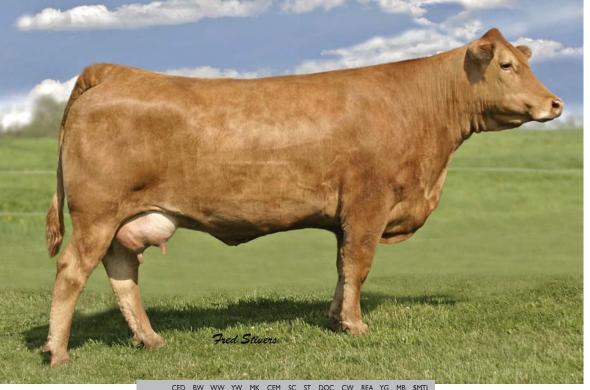

# **RJRD's Miss Daisy**

Fullblood [100] Cow Polled / Red 04.02.15 RJRD 587C NFF 2091190

#### Polled

RJDJ's Miss Daisy is a truly spectacular female that will be an asset to any lean muscle based system that is also concentrating on maternal traits. Her data indicators for milk and put her in the top 25% of the breed, and her YG and FT are in the top 2 and 1% of the Fullblood/Purebred population. An own daughter of CFSV On Target 384A who is one of the young and promising Fullblood sires due to his balanced EPD profile that spreads from 1.6 BW to 74 YW.

BW: 72 lbs.; Adj. WW: 577 lbs.

|            |                                                                                                      | C000000 |
|------------|------------------------------------------------------------------------------------------------------|---------|
|            |                                                                                                      |         |
|            |                                                                                                      |         |
|            |                                                                                                      | 4       |
|            |                                                                                                      |         |
|            |                                                                                                      | Color I |
|            |                                                                                                      |         |
|            |                                                                                                      |         |
| 14 4       |                                                                                                      |         |
|            |                                                                                                      |         |
| <b>第一次</b> |                                                                                                      |         |
|            |                                                                                                      | 1000    |
|            | CED BW WW YW MK CEM SC ST DOC CW REA YG MB \$MTI  4 3.9 49 61 30 1 0 15 11 11 0.53 -0.42 -0.33 36.16 |         |