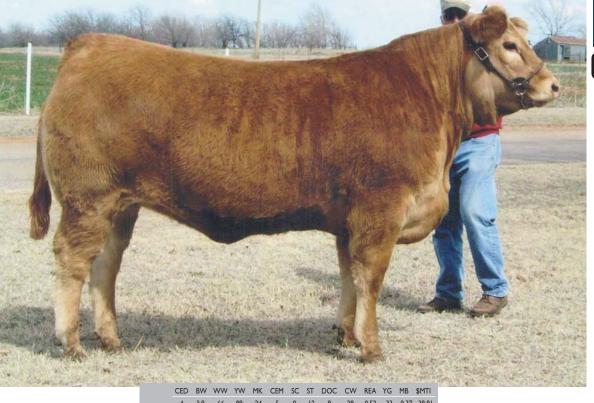

## **CF Alberta Jo 110B**

Fullblood [100] Cow DP / Red 11.15.14

CVER 110B NFF 2074426

Double Polled

CF Alberta Jo 110B is a direct daughter of CF Polled MOJO 194U that goes back to the historically proven Posthaven program on the bottom side. Without a doubt, this female has such a maternal look to her; she is ultra-refined through her front 1/3, she is neat about her neck and fresh in her appearance. This heifer is at the age where you can really capitalize on your investment, she is ready to breed for a spring 2017 calf and has been developed nicely to this point. From a statistical standpoint, you have to admire her YW epd, as she is in the top 25% of the population, furthermore she makes an intriguing breeding piece as she is in the very top 1% for FT EPD.

BW: 69 lbs.; Adj. WW: 820 lbs.; Adj. YW: 1,082 lbs.

CF Polled Mojo 194U, sire of Lot 7.

0.12 13 0.46 -0.35 -0.3 42.53 75 55 95 >95 85 75 % Ranking 85 65 55 10 95

D'HANIS RED FOX 119J CF POLLED MOJO 194U VOET SASSIE