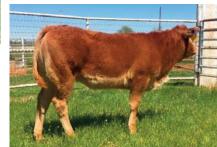

# **WWFM Buzzoff 14Y**

Fullblood [100] Cow Horned / Red 07.21.11 WWFM 14Y NFF 1986660

#### Horned

This beautiful 5-year-old cow is in the peak of her productive life and is destined to leave her mark on a program. To date WWFM Buzzoff 14Y has done everything that we have asked her to do. She has proven to be fertile, maternal and a key producer for us. A grand daughter of STZZ Polled Gutherie 826H; an exclusive outcross sire known for adding eye appeal and reproductive strength to pedigrees.

BW: 73 lbs.; Adj. WW: 382 lbs.; Adj. YW: 660 lbs.

STZZ Polled Yukon 50E, grand sire of Lot 10.

CED BW WW YW MK CEM SC ST DOC CW REA YG MB \$MTI I 4.5 61 79 31 4 - - 8 23 0.53 -0.36 -0.32 39.5 Ranking >95 95 45 65 20 70 - - 85 50 40 15 90 80