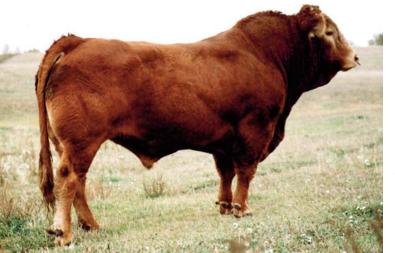

# CF Sue Beth 133C

Fullblood [100] Cow HP / Red 06.06.15 CVER 133C NFF 2092642

Homo Polled (P-2)

CF Sue Beth 133C represents the future of the Polled Fullblood sector, she is homozygous polled, low actual birth weight and structurally sound. Many of these traits are so closely aligned with with the strengths her sire, CVER New Generation 365Z possesses. New Generation is featured on Limi Live, where you can witness so thick and sound he is; he is the right kind for the discriminating producer. Maternally speaking, 133C's dam is one of the most desirably designed Fullblood cows to ever grace the pages of a sale catalog, she is halter-broke, ready to show and catches the eye of many due to her depth, fleshing ability and udder quality.

BW: 76 lbs.; Adj. WW: 613 lbs.

CVER New Generation 365Z, sire of Lot 1.

CED BW WW YW MK CEM SC ST DOC CW REA YG MB \$MTI

4 3 56 92 22 4 0.07 13 14 25 0.35 0.28 0.31 38.12

Ranking 85 85 80 55 85 80 >95 85 75 60 75 25 95 95