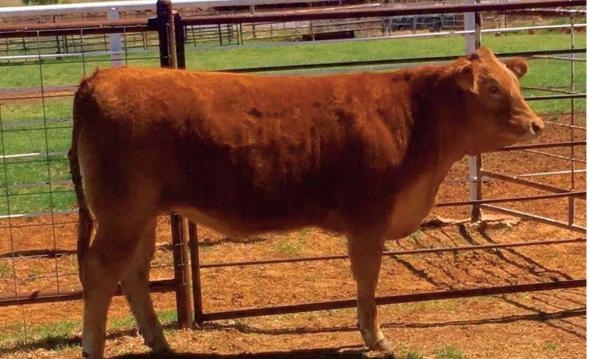

# CF Sue Beth 133C

Fullblood [100] Cow HP / Red 06.06.15 CVER 133C NFF 2092642

Homo Polled (P-2)

CF Sue Beth 133C represents the future of the Polled Fullblood sector, she is homozygous polled, low actual birth weight and structurally sound. Many of these traits are so closely aligned with with the strengths her sire, CVER New Generation 365Z possesses. New Generation is featured on Limi Live, where you can witness so thick and sound he is; he is the right kind for the discriminating producer. Maternally speaking, 133C's dam is one of the most desirably designed Fullblood cows to ever grace the pages of a sale catalog, she is halter-broke, ready to show and catches the eye of many due to her depth, fleshing ability and udder quality.

BW: 76 lbs.; Adj. WW: 613 lbs.

CVER New Generation 365Z, sire of Lot 1.

CED BW WW YW MK CEM SC ST DOC CW REA YG MB \$MTI

4 3 56 92 22 4 0.07 13 14 25 0.35 0.28 0.31 38.12

Ranking 85 85 80 55 85 80 >95 85 75 60 75 25 95 95