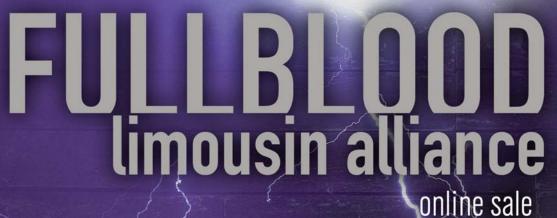

# CF Sue Beth 133C

Fullblood [100] Cow HP / Red 06.06.15 CVER 133C NFF 2092642

Homo Polled (P-2)

CF Sue Beth 133C represents the future of the Polled Fullblood sector, she is homozygous polled, low actual birth weight and structurally sound. Many of these traits are so closely aligned with with the strengths her sire, CVER New Generation 365Z possesses. New Generation is featured on Limi Live, where you can witness so thick and sound he is; he is the right kind for the discriminating producer. Maternally speaking, 133C's dam is one of the most desirably designed Fullblood cows to ever grace the pages of a sale catalog, she is halter-broke, ready to show and catches the eye of many due to her depth, fleshing ability and udder quality.

BW: 76 lbs.; Adj. WW: 613 lbs.

CVER New Generation 365Z, sire of Lot 1.

CED BW WW YW MK CEM SC ST DOC CW REA YG MB \$MTI

4 3 56 92 22 4 0.07 13 14 25 0.35 0.28 0.31 38.12

Ranking 85 85 80 55 85 80 >95 85 75 60 75 25 95 95