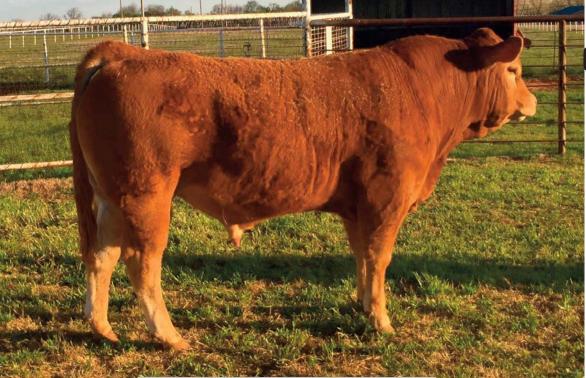

# CF Sue Beth 133C

Fullblood [100] Cow HP / Red 06.06.15 CVER 133C NFF 2092642

Homo Polled (P-2)

CF Sue Beth 133C represents the future of the Polled Fullblood sector, she is homozygous polled, low actual birth weight and structurally sound. Many of these traits are so closely aligned with with the strengths her sire, CVER New Generation 365Z possesses. New Generation is featured on Limi Live, where you can witness so thick and sound he is; he is the right kind for the discriminating producer. Maternally speaking, 133C's dam is one of the most desirably designed Fullblood cows to ever grace the pages of a sale catalog, she is halter-broke, ready to show and catches the eye of many due to her depth, fleshing ability and udder quality.

BW: 76 lbs.; Adj. WW: 613 lbs.

CVER New Generation 365Z, sire of Lot 1.

CED BW WW YW MK CEM SC ST DOC CW REA YG MB \$MTI

4 3 56 92 22 4 0.07 13 14 25 0.35 0.28 0.31 38.12

Ranking 85 85 80 55 85 80 >95 85 75 60 75 25 95 95